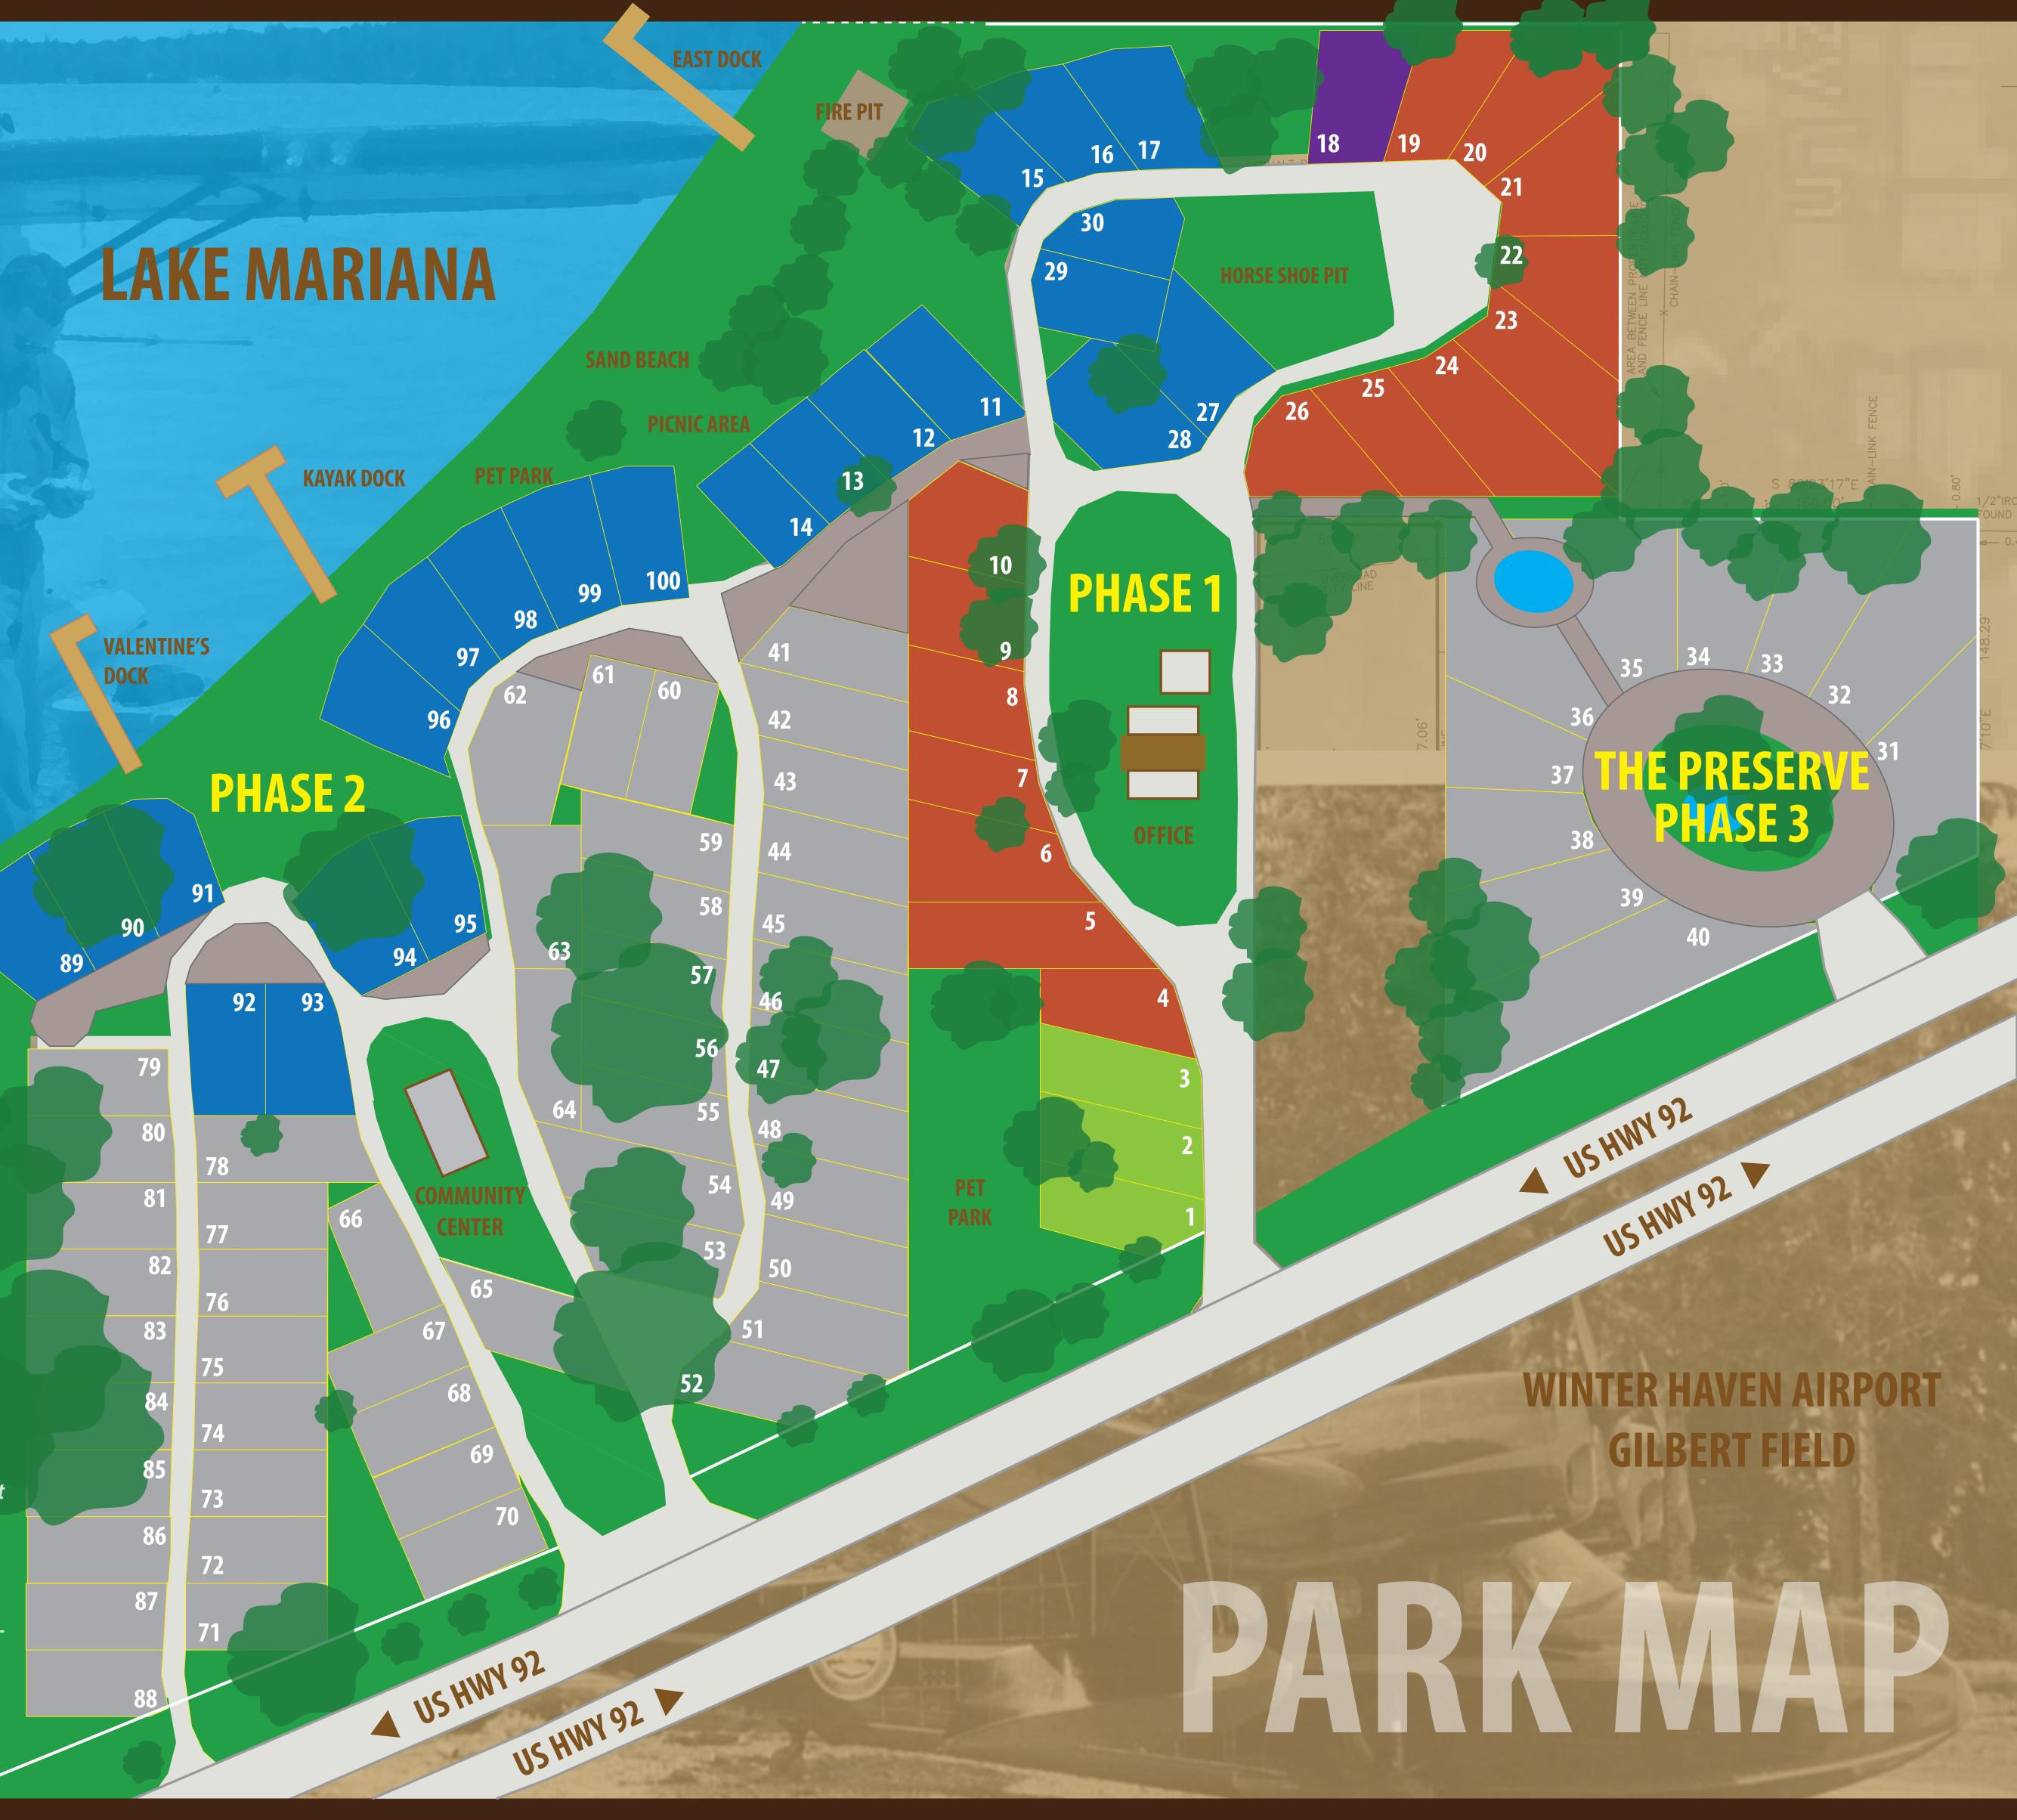

## The Outhost RV RESORT PARK AND COMMUNITY

On Lake Mariana

| Lake Premier |       | er Lake | Lake View |       | Aviators |  |
|--------------|-------|---------|-----------|-------|----------|--|
| Aug          | \$450 | Aug     | \$350     | Aug   | \$300    |  |
| Sep          | \$450 | Sep     | \$350     | Sep   | \$300    |  |
| Oct          | \$625 | Oct     | \$525     | Oct   | \$425    |  |
| Nov          | \$625 | Nov     | \$525     | Nov   | \$425    |  |
| Dec          | \$625 | Dec     | \$525     | Dec   | \$425    |  |
| Jan          | \$750 | Jan     | \$650     | Jan   | \$550    |  |
| Feb          | \$750 | Feb     | \$650     | Feb   | \$550    |  |
| Mar          | \$750 | Mar     | \$650     | Mar   | \$550    |  |
|              | \$625 |         | \$525     |       | \$425    |  |
|              | \$450 |         | \$350     |       | \$300    |  |
|              | \$450 |         | \$350     |       | \$300    |  |
|              | \$450 |         | \$350     |       | \$300    |  |
|              |       |         |           |       |          |  |
| Night        | \$ 50 | Night   | \$ 40     | Night | \$ 30    |  |
| Week         |       | Week    |           |       |          |  |
| Annual       |       |         |           |       |          |  |
|              |       |         |           |       |          |  |

Daily and Weekly rentals include utilities

Monthly and Annual rentals will add metered utilities

Stays less than 7 months are subject to state and local tax

Aug 2015 to Jul 2016 (subject to change)